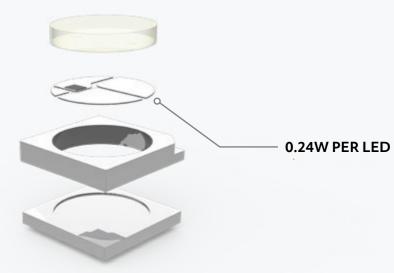

### **LED TECHNOLOGY**

#### SMD5050 RGB LED

High quality epistar LED chip, with high output and vivd colour rendering, paired with onboard IC processor for pixel addressing.