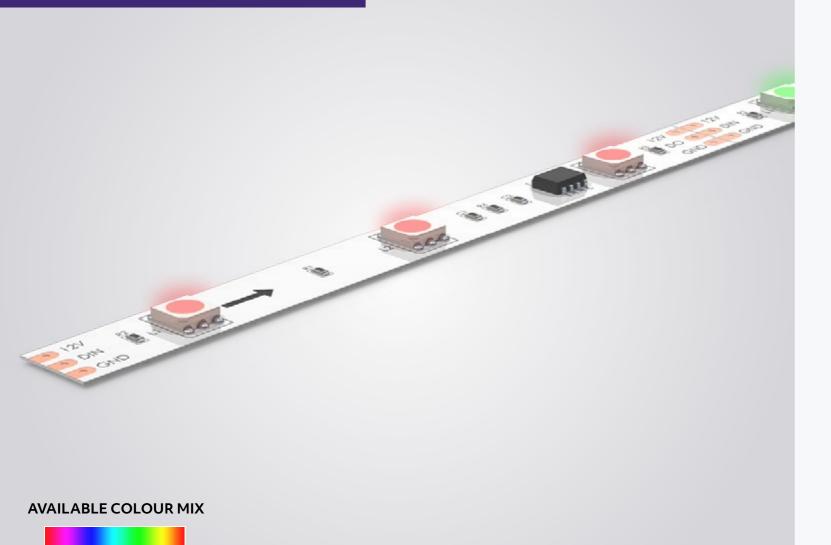

# PIXEL LED FLEXIBLE STRIP

Cuttable, stickable, reliable... addressable! 30LED/M colour changing flexible pixel LED, enabling you to get creative with vivid colours and pixel control over every 3 LEDs.

Designed for ease of installation and for peace of mind with high reliability as a must.

Product Code: PF-SP-RGB-12V- [IP]

## **TECHNICAL SPECIFICATIONS**

Voltage 12V
LED's Per Meter 30
LED Type SMD5050
Power Consumption 7.2W/M
Channels 3Ch Per Pixel [RGB]
IP Rating IP20
Cutting Points 100mm
Controllable Pixels 3 LED = 1 Pixel
Lumen Output 490lm/M [RGB]
Operating Temp Range -20° to 50°C