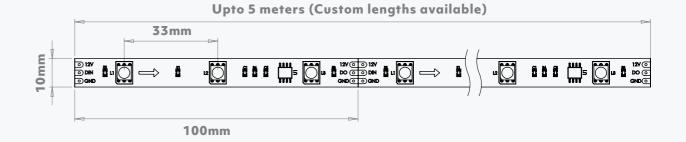

## **TECHNICAL SPECIFICATIONS**

Voltage 12V
LED's Per Meter 30
LED Type SMD5050
Power Consumption 7.2W/M
Channels 3Ch Per Pixel [RGB]
IP Rating IP20
Cutting Points 100mm
Controllable Pixels 3 LED = 1 Pixel
Lumen Output 490lm/M [RGB]
Operating Temp Range -20° to 50°C

#### **DIMENSIONS**